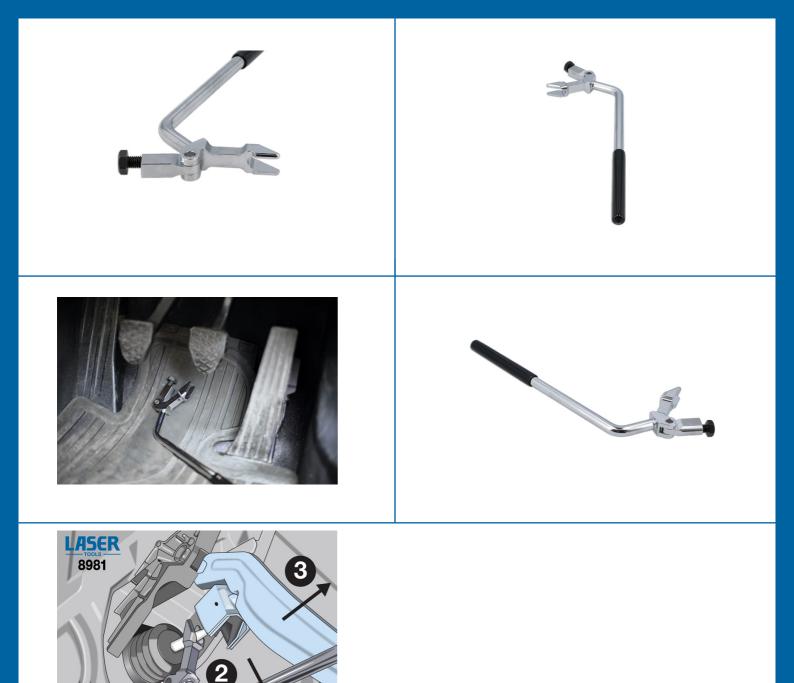

## Brake Pedal Release Tool - for BMW

A specially shaped lever that allow the brake pedal to be released from the servo push rod without damage on the BMW models listed. Allows removal and replacement of the vehicle brake servo and or master cylinder.

## **Additional Information**

- Applications include: BMW 3 Series (from 2012), 5 Series (from 2017), 7 series (from 2008).
- Designed to be used from inside the car (via the drivers foot-well).
- Equivalent to OEM 83302409646.
- · Use in accordance with OEM instructions.