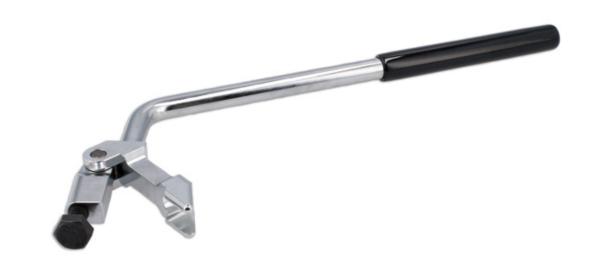

## Brake Pedal Release Tool - for BMW

A specially shaped lever that allow the brake pedal to be released from the servo push rod without damage on the BMW models listed. Allows removal and replacement of the vehicle brake servo and or master cylinder.

## **Additional Information**

- Applications include: BMW 3 Series (from 2012), 5 Series (from 2017), 7 series (from 2008).
- Designed to be used from inside the car (via the drivers foot-well).
- Equivalent to OEM 83302409646.
- · Use in accordance with OEM instructions.